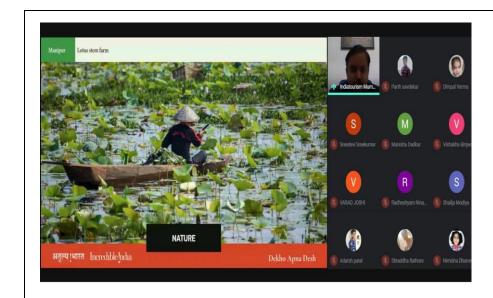

## EK BHARAT SHRESHTHA BHARAT VIRTUAL AV PRESENTATIONS ON MADHYA PRADESH AND MANIPUR & NAGALAND

| Sr.<br>No | Activities by<br>India<br>Tourism<br>Mumbai                                                | Month<br>of<br>Activity | Proposed<br>Activity                                                                                                           | Details of the Activity                                                                                                                                                                                                                         | Paired<br>States<br>involved                      | No. of Participants / Attendees                                                       | Any other relevant informat ion |
|-----------|--------------------------------------------------------------------------------------------|-------------------------|--------------------------------------------------------------------------------------------------------------------------------|-------------------------------------------------------------------------------------------------------------------------------------------------------------------------------------------------------------------------------------------------|---------------------------------------------------|---------------------------------------------------------------------------------------|---------------------------------|
| 01        | Ek Bharat Shrestha Bharat Outreach to Kendriya Vidyalaya school students in Madhya Pradesh | Decemb<br>er 2020       | Ek Bharat Shreshtha Bharat virtual AV presentation on Madhya Pradesh and Manipur & Nagaland for Kendriya Vidyalaya students in | organised a virtual AV presentation on Madhya Pradesh, Manipur &Nagaland where in Culture, History, Geography, Monuments, Temples, dance forms, tourist attractions, Handicraft and cuisine of Manipur & Nagaland introduced to the students of | Madhya<br>Pradesh<br>and<br>Manipur &<br>Nagaland | from KVs in Madhya Pradesh region viz KV-Dhar KV-Gwalior1 KV-Gwalior3 KV- Hoshangabad |                                 |

## **Glimpse of the presentations:**