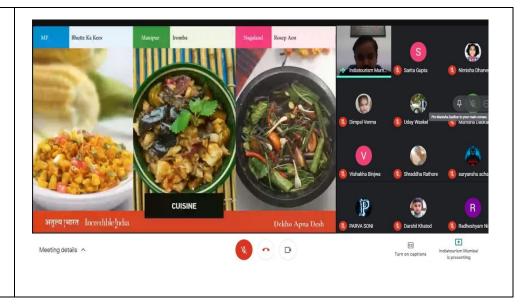

## EK BHARAT SHRESHTHA BHARAT VIRTUAL AV PRESENTATIONS ON MADHYA PRADESH AND MANIPUR & NAGALAND

| Sr.<br>No | Activities by<br>India<br>Tourism<br>Mumbai                                                | Month<br>of<br>Activity | Proposed<br>Activity                                                                                                           | Details of the Activity                                                                                                                                                                                                                         | Paired<br>States<br>involved                      | No. of Participants / Attendees                                                       | Any other relevant informat ion |
|-----------|--------------------------------------------------------------------------------------------|-------------------------|--------------------------------------------------------------------------------------------------------------------------------|-------------------------------------------------------------------------------------------------------------------------------------------------------------------------------------------------------------------------------------------------|---------------------------------------------------|---------------------------------------------------------------------------------------|---------------------------------|
| 01        | Ek Bharat Shrestha Bharat Outreach to Kendriya Vidyalaya school students in Madhya Pradesh | Decemb<br>er 2020       | Ek Bharat Shreshtha Bharat virtual AV presentation on Madhya Pradesh and Manipur & Nagaland for Kendriya Vidyalaya students in | organised a virtual AV presentation on Madhya Pradesh, Manipur &Nagaland where in Culture, History, Geography, Monuments, Temples, dance forms, tourist attractions, Handicraft and cuisine of Manipur & Nagaland introduced to the students of | Madhya<br>Pradesh<br>and<br>Manipur &<br>Nagaland | from KVs in Madhya Pradesh region viz KV-Dhar KV-Gwalior1 KV-Gwalior3 KV- Hoshangabad |                                 |

## **Glimpse of the presentations:**