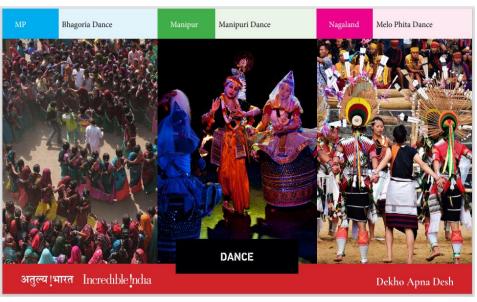

## EK BHARAT SHRESHTHA BHARAT VIRTUAL AV PRESENTATIONS ON MADHYA PRADESH AND MANIPUR & NAGALAND

| Sr.<br>No | Activities by<br>India<br>Tourism<br>Mumbai                                                | Month<br>of<br>Activity | Proposed<br>Activity                                                                                                           | Details of the Activity                                                                                                                                                                                                                         | Paired<br>States<br>involved                      | No. of Participants / Attendees                                                       | Any other relevant informat ion |
|-----------|--------------------------------------------------------------------------------------------|-------------------------|--------------------------------------------------------------------------------------------------------------------------------|-------------------------------------------------------------------------------------------------------------------------------------------------------------------------------------------------------------------------------------------------|---------------------------------------------------|---------------------------------------------------------------------------------------|---------------------------------|
| 01        | Ek Bharat Shrestha Bharat Outreach to Kendriya Vidyalaya school students in Madhya Pradesh | Decemb<br>er 2020       | Ek Bharat Shreshtha Bharat virtual AV presentation on Madhya Pradesh and Manipur & Nagaland for Kendriya Vidyalaya students in | organised a virtual AV presentation on Madhya Pradesh, Manipur &Nagaland where in Culture, History, Geography, Monuments, Temples, dance forms, tourist attractions, Handicraft and cuisine of Manipur & Nagaland introduced to the students of | Madhya<br>Pradesh<br>and<br>Manipur &<br>Nagaland | from KVs in Madhya Pradesh region viz KV-Dhar KV-Gwalior1 KV-Gwalior3 KV- Hoshangabad |                                 |

## **Glimpse of the presentations:**