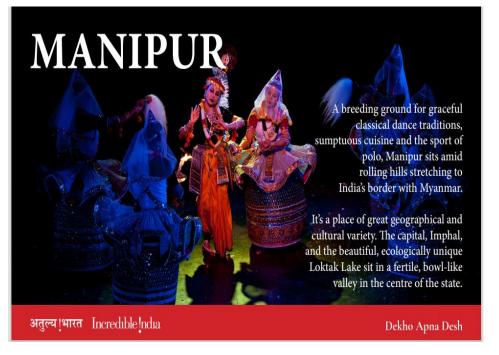

## EK BHARAT SHRESHTHA BHARAT VIRTUAL AV PRESENTATIONS ON MADHYA PRADESH AND MANIPUR & NAGALAND

| Sr.<br>No | Activities by<br>India<br>Tourism<br>Mumbai                                                | Month<br>of<br>Activity | Proposed<br>Activity                                                                                                           | Details of the Activity                                                                                                                                                                                                                         | Paired<br>States<br>involved                      | No. of Participants / Attendees                                                       | Any other relevant informat ion |
|-----------|--------------------------------------------------------------------------------------------|-------------------------|--------------------------------------------------------------------------------------------------------------------------------|-------------------------------------------------------------------------------------------------------------------------------------------------------------------------------------------------------------------------------------------------|---------------------------------------------------|---------------------------------------------------------------------------------------|---------------------------------|
| 01        | Ek Bharat Shrestha Bharat Outreach to Kendriya Vidyalaya school students in Madhya Pradesh | Decemb<br>er 2020       | Ek Bharat Shreshtha Bharat virtual AV presentation on Madhya Pradesh and Manipur & Nagaland for Kendriya Vidyalaya students in | organised a virtual AV presentation on Madhya Pradesh, Manipur &Nagaland where in Culture, History, Geography, Monuments, Temples, dance forms, tourist attractions, Handicraft and cuisine of Manipur & Nagaland introduced to the students of | Madhya<br>Pradesh<br>and<br>Manipur &<br>Nagaland | from KVs in Madhya Pradesh region viz KV-Dhar KV-Gwalior1 KV-Gwalior3 KV- Hoshangabad |                                 |

| Madhya  | region As Madhya Pradesh,        |  |
|---------|----------------------------------|--|
| Pradesh | Manipur & Nagaland are           |  |
|         | paired state under EBSB          |  |
|         | initiative.                      |  |
|         | During the month of              |  |
|         | December ,2020 a total           |  |
|         | of <b>345</b> Kendriya Vidyalaya |  |
|         | students from Madhya             |  |
|         | Pradesh were sensitized on       |  |
|         | Manipur & Nagaland through       |  |
|         | virtual medium on EBSB           |  |
|         | initiative.Students were also    |  |
|         | participated in the spot quiz    |  |
|         | competition at the end of the    |  |
|         | presentation.                    |  |